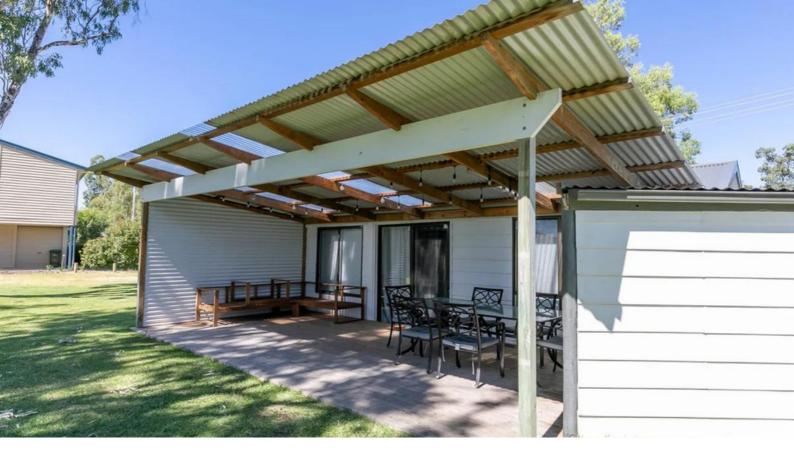

eeps 5 –1x Bunk (sleeps 2), 1x Tri-Bunk (sleeps 3) and TV.

Guests to supply their own Linen, quilts & Pillows







### LOUNGE

• 6 seat lounge, TV, DVD player, Reverse cycle air-conditioner.

#### KITCHEN

 Fridge/Freezer, Dishwasher Microwave, Toaster, Electric kettle, Nespresso Vertuo coffee machine (Guest to supply own Pods) Oven and Hot plate.

#### DINING

· Dining table and 6 chairs.

### **BATHROOM**

• Shower, vanity and toilet. Guest to supply all toweling.

#### **OUTDOOR AREAS**

• BBQ, 6 seat outdoor dining, 6 seat outdoor lounge.

#### LAUNDRY

· Washing machine and Dryer

#### WATER FRONT

· Sandy ski beach.

# TENANTS REQUIRED TO BRING

- · Linen & Quilt & Pillows
  - Towels
  - · Tea Towels
  - Food Provisions
    - Drinking Water
      - Aeroguard
      - Toiletries





## **CONDITIONS OF USE**

- · No smoking in house.
  - No pets.
- · No tents, campers or caravans on lawn.
- Occupancy is on the basis of leaving the premises in a clean and tidy state, as found.

Maximum occupancy is 9 guests - this includes day visitors unless approved.

- Professional cleaning of more than 2 hours will be deducted from the bond.
  - · All doors and windows to be shut on departure.
  - · Mains water tap to be switched off when leaving.
    - · Rubbish to be removed.
  - NO FIRES ON THE SITE. Any sign of a fire will result in immediate forfeiture of the bond money in its entirety.
- The shack group is a close group and as a result we request that you respect our neighbours and the no party policy.
- Maintenance if during your stay you have a service malfunction please p