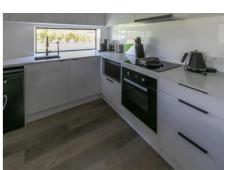

#### KITCHEN

 Fridge/Freezer, Dishwasher Microwave, Toaster, Electric kettle, Nespresso Vertuo coffee machine (Guest to supply own Pods) Oven and Hot plate.