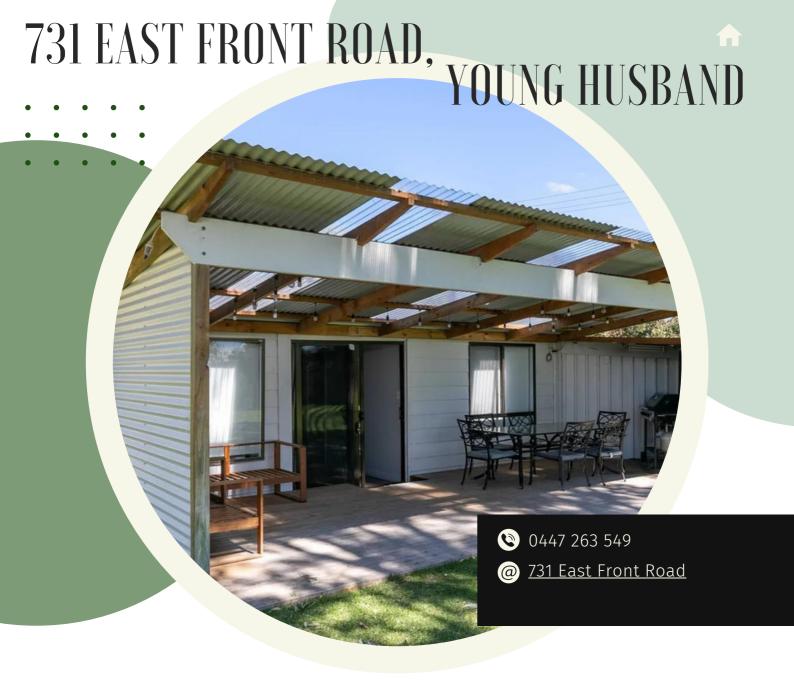

# **PROPERTY INFORMATION SHEET**

#### **OUTDOOR AREAS**

• BBQ, 6 seat outdoor dining, 6 seat outdoor lounge.