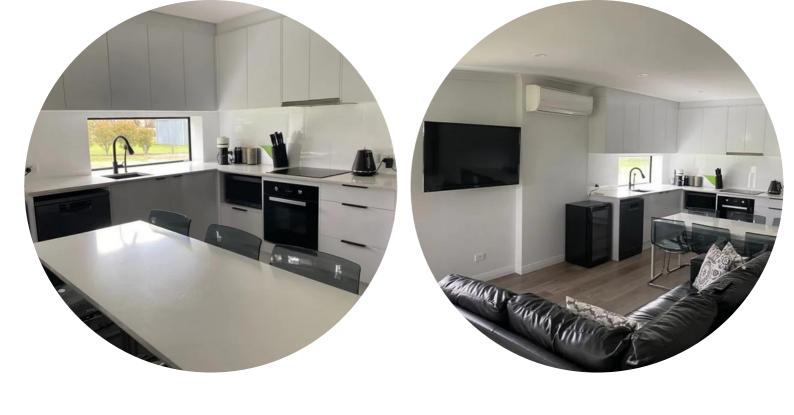

### LOUNGE

• 6 seat lounge, TV, DVD player, Reverse cycle air-conditioner.

#### KITCHEN

 Fridge/Freezer, Dishwasher Microwave, Toaster, Electric kettle, Nespresso Vertuo coffee machine (Guest to supply own Pods) Oven and Hot plate.