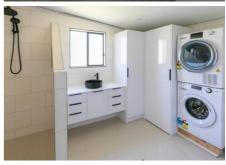

# **PROPERTY INFORMATION SHEET**

#### BEDROOMS - SLEEPS 9

- Bedroom 1 sleeps 2 Queen bed, TV and Electric Blanket.
- Bedroom 2 sleeps 2 Queen bed and TV
- Bedroom 3 sleeps 5 –1x Bunk (sleeps 2), 1x Tri-Bunk (sleeps 3) and TV.

Guests to supply their own Linen, quilts & Pillows







### LOUNGE

• 6 seat lounge, TV, DVD player, Reverse cycle air-conditioner.

#### KITCHEN

 Fridge/Freezer, Dishwasher Microwave, Toaster, Electric kettle, Nespresso Vertuo coffee machine (Guest to supply own Pods) Oven and Hot plate.

#### DINING

· Dining table and 6 chairs.

### **BATHROOM**

• Shower, vanity and toilet. Guest to supply all toweling.

#### **OUTDOOR AREAS**

• BBQ, 6 seat outdoor dining, 6 seat outdoor lounge.

#### LAUNDRY

· Washing machine and Dryer

#### WATER FRONT

· Sandy ski beach.

# TENANTS REQUIRED TO BRING

- · Linen & Quilt & Pillows
  - Towels
  - · Tea Towels
  - Food Provisions
    - Drinking Water
      - Aeroguard
      - Toiletries





## **CONDITIONS OF USE**

- · No smoking in house.
  - No pets.
- · No tents, campers or caravans on lawn.
- Occ