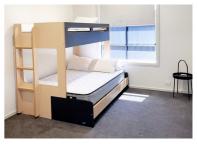

# **BEDROOMS**

All bedrooms provide Quilts and Quilt covers, Pillows and pillow cases, sheets and blankets.

Bedroom 1 sleeps 2 – Queen bed with Ensuite Bedroom 2 sleeps 9 – Tri Bunk - Double at the bottom and single at the top, plus 2 sofa beds sleeping 2 each Bedroom 3 sleeps 2 – Queen bed