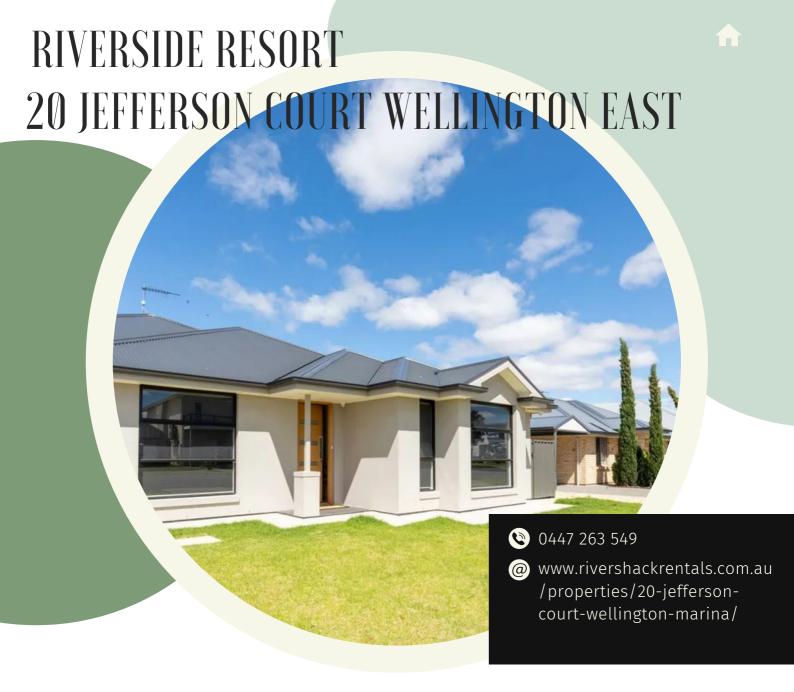

# **PROPERTY INFORMATION SHEET**

# **BEDROOMS**

All bedrooms provide Quilts and Quilt covers, Pillows and pillow cases, sheets and blankets.

Bedroom 1 sleeps 2 – Queen bed with Ensuite Bedroom 2 sleeps 9 – Tri Bunk - Double at the bottom and single at the top, plus 2 sofa beds sleeping 2 each Bedroom 3 sleeps 2 – Queen bed

Bedroom 4 sleeps 2 - Queen bed

All bedrooms are airconditioned.







### **KITCHEN**

Dishwasher, sink, microwave, fridge, freezer, Gas Stove, toaster, kettle, crockery, cutlery, cookware, cooking utensils, glasses, tea towels and Pod coffee machine

· Dining table with 10 chairs Lounge

#### MAIN BATHROOM

• Shower, vanity area, toilet, bath, Towels, face washers, hand towels & bath mat

# **LAUNDRY**

· Washing machine and dryer.

# **LOUNGE**

TV, Lounge, air