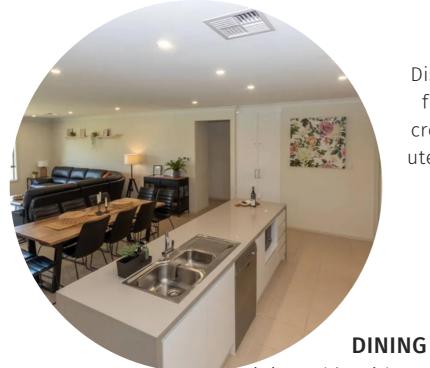

### **KITCHEN**

Dishwasher, sink, microwave, fridge, freezer, Gas Stove, toaster, kettle, crockery, cutlery, cookware, cooking utensils, glasses, tea towels and Pod coffee machine

· Dining table with 10 chairs Lounge