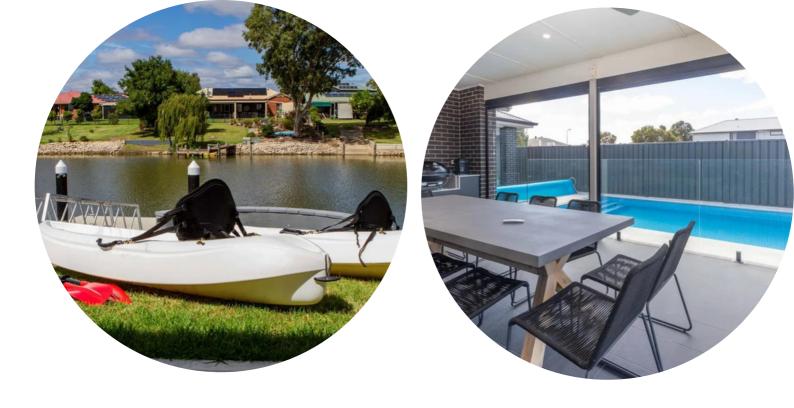

## **PERGOLA**

· Outdoor table with 10 chairs, Gas BBQ, sink, Dishwasher & drinks fridge

#### **SWIMMING POOL**

Located next to the balcony is a fully fenced Swimming pool, outdoor bathroom

#### WATERFRONT

· Grass area · Private Floating Pontoon and Fire pit (please bring own wood)