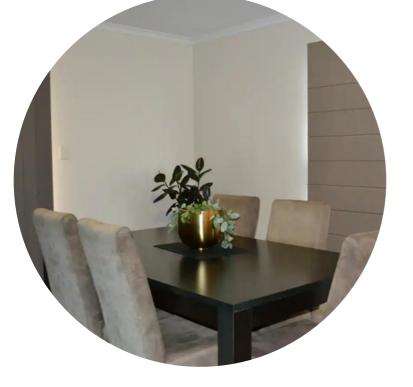

# LONG ISLAND RETREAT 73 LONG ISLAND ROAD, MURRAY BRIDGE



## **PROPERTY INFORMATION SHEET**

### **BEDROOMS**

All bedrooms provide Quilts and Quilt covers, Pillows and pillow cases, and sheets. All bedrooms also have air-conditioning

Bedroom 1 sleeps 2 - Queen bed

Bedroom 2 sleeps 2 - Queen bed

Bedroom 3 sleeps 2 – 2 x Single beds







#### KITCHEN

Sink, Dishwasher, microwave, fridge/freezer, Electric stove, toaster, kettle, crockery, cutlery, cookware, cooking utensils, glasses, tea towels

#### LOUNGE

TV, Lounge x 6 seats, air conditioned.

#### DINING

• Dining table with 6 chairs

#### **BATHROOMS**

• Showers x 2, vanity areas x 2, toilets x 2, Towels, face washers, hand towels and bath mats

#### LAUNDRY

· Washing machine

#### BALCONY

Outdoor table with 6 chairs



#### THINGS TO KNOW ABOUT THE HOUSE

Maximum of 3 cars & 2 trailers

Boat ramp, shops & petrol located only a few minutes from the shack

All bedding, linen and towels provided

**NO** smoking Pets welcome

**NO** tents, campers or caravans Maximum Occupancy is 6 guests and this includes day visitors